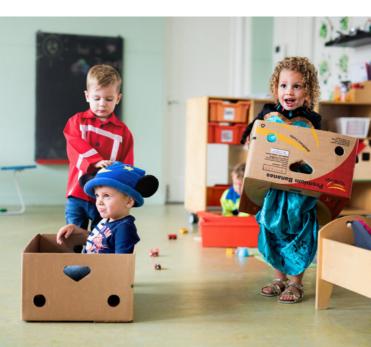

## Learning together while playing

Pre-primary education helps children to develop. We work on language, arithmetic, motor development and social-emotional development.

For example, your child learns the Dutch language by playing. Pre-primary education is provided by specially trained staff. They help your child to catch up. Your child can develop in an educational, playful way. That will help them at primary school.

## What can you do yourself?

You can also help your child develop by reading a story, playing together, drawing and singing. By talking to your child about everyday things, your child will learn more and more words.